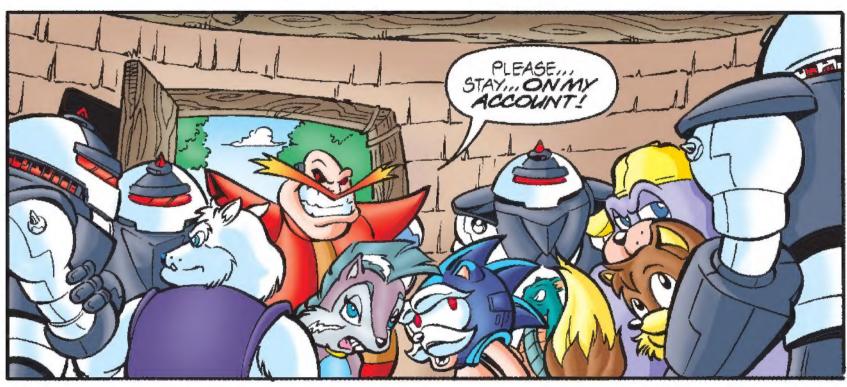

their latest mission. Princess Sally Acorn met sudden tragedy. Returned to Knothole Village, she was pronounced DLAD. Almost as tragic was the revelation that she died at the hands of...

Somic The Hedgehog himself!

Pronouncing sentence, the hing condemned the "former" hero to a life of imprisonment. While it is clear that treachery and deceil abound, it is equally unclear who all the conspirators are of this swift injustice. While it is certain that the dark forces of Robotropolis are preparing their next move, it is equally uncertain whether our heroes will rally recreating the former glory of the once-gleaming city of Mobotropolis.

One thing cannot be disputed — no one will ever be the same...